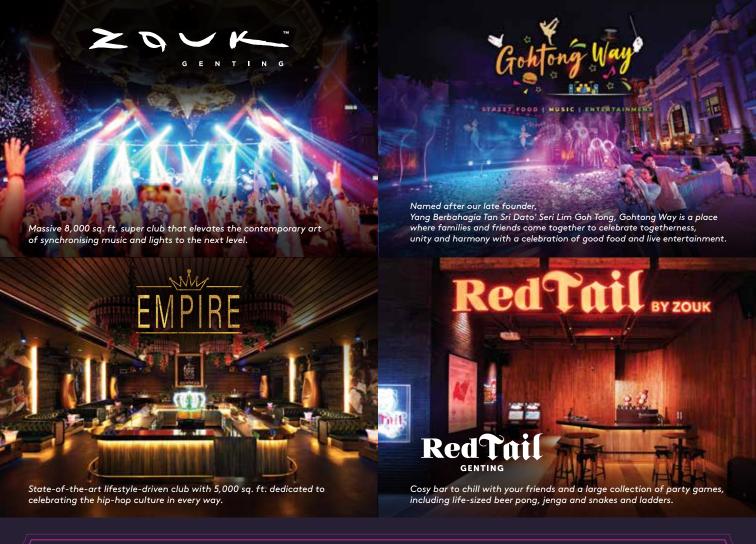

WHEN THE NIGHT LIGHTS UP, THE UNFORGETTABLE BEGINS

When the sun goes down, the fun goes to the peak of the country's leading and finest nightlife scenes, where the party is always just getting started.