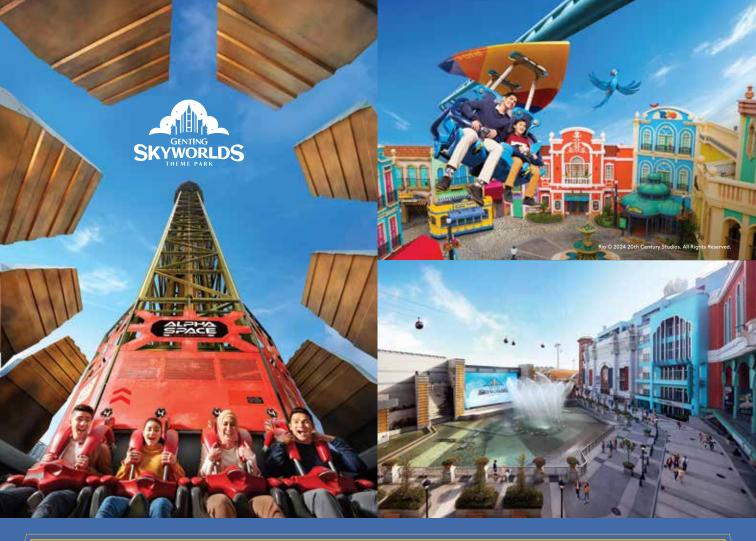

Genting SkyWorlds Theme Park is 6,000 feet above sea level, but when it comes to adventures, only the sky's the limit!

With 9 thrilling worlds inspired by movie franchises such as Ice Age, Planet of the Apes, Rio and Independence Day, this 26 acre theme park will exhilarate adventurers of all ages with its world class rides and attractions, live entertainment and many more. It is the first and only theme park accredited with Platinum class by the Ministry of Tourism, Arts and Culture, Malaysia Tourism Quality Assurance Program.