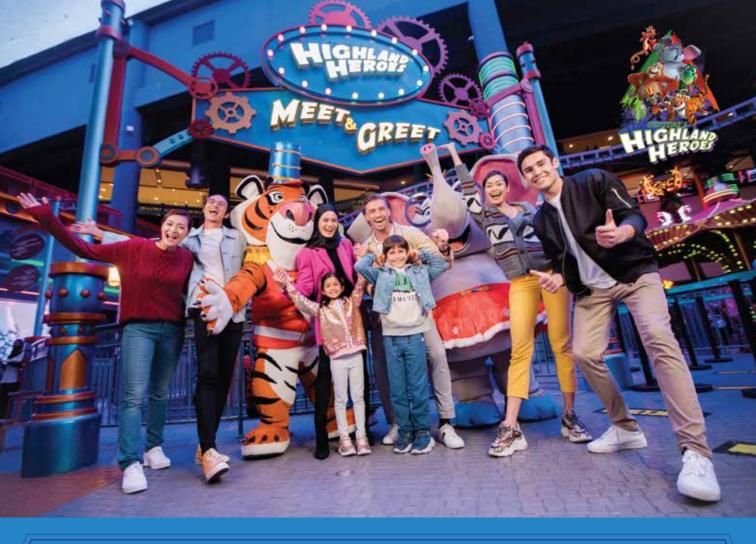

## MEET OUR HEROES, **MAKE NEW FRIENDS!**

Come hang out with Tabby the Tiger, Allie the Elephant, Geno the Dinosaur and the rest of the gang, and turn the moments into everlasting memories with a photo or two!

Tabby the Tiger is spirited, energetic, and always up for fun and adventure. Tabby loves to have his friends tag along as he explores new and exciting places!

A master of card tricks, magic tricks, singing and dancing, Benny the Entertainer is a natural entertainer who will always bravely follow his dreams, no matter what stands in his way!

When the loving, sweet and amazingly smart Allie the Elephant isn't busy studying or learning about her environment, you would likely find her to be dancing!

Small, sweet, yet incredibly powerful, Callie the Dragon is spiritual, magical, and most importantly, a faithful friend with a wigue ability to see unique ability to see the potential in everyone!

THE ORANGUTAN

Joe the Orangutan loves to explore new things all day – he finds joy in sharing his knowledge and discoveries, especially with his best friend, Geno the Dinosaur!

**GENO** THE DINOSAUR

be a dinosaur but he is be a dinosaur but he is actually more of a happy and playful puppy who likes to sit, fetch, and roll over. He is always running and playing with his best friend, Joe the Orangutan!