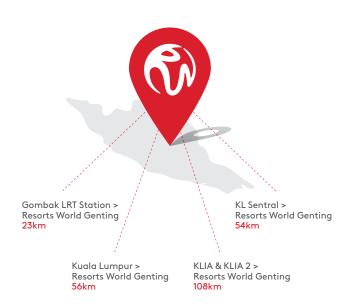

## **HOW TO GET HERE**

Resorts World Genting is highly accessible, with plenty of transportation options to choose from for a hassle-free journey.

Limousine Service

Chartered Helicopter

TAKE YOUR IMAGINATION ON AN ADVENTURE ABOVE THE CLOUDS