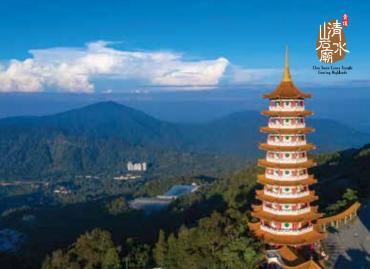

#### **Chin Swee Caves Temple**

If you are up for a little exploration, you can hop off at Chin Swee Station on your way up at no extra cost. This cultural detour will take you to the magnificent Chin Swee Caves Temple, where its iconic nine-storey lamp-lit pagoda, open-air SkyTerrace, and 15-metre tall Buddha statue await.