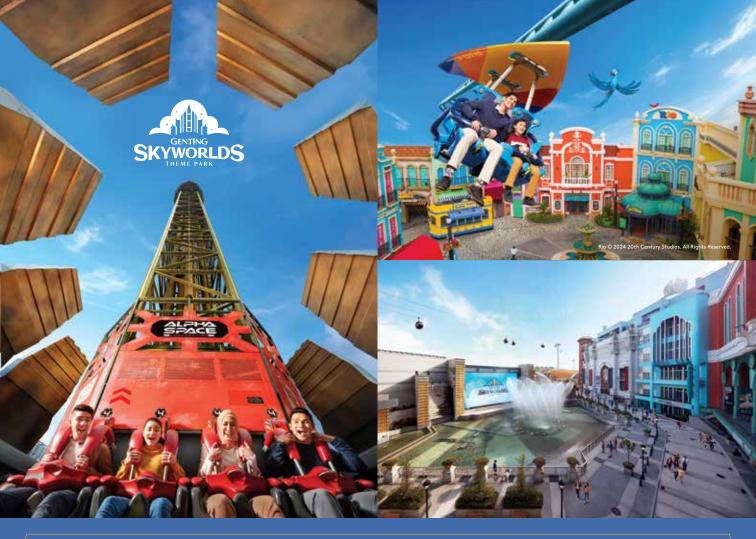

**WELCOME TO MY WORLD** 

Genting SkyWorlds Theme Park is 6,000 feet above sea level, but when it comes to adventures, only the sky's the limit!

With 9 thrilling worlds inspired by movie franchises such as Ice Age, Planet of the Apes, Rio and Independence Day, this 26 acre theme park will exhilarate adventurers of all ages with its world class rides and attractions, live entertainment and many more. It is the first and only theme park accredited with Platinum class by the Ministry of Tourism, Arts and Culture, Malaysia Tourism Quality Assurance Program.