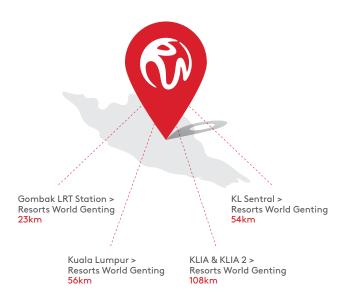

## **HOW TO GET HERE**

Resorts World Genting is highly accessible, with plenty of transportation options to choose from for a hassle-free journey.

Limousine Service

Chartered Helicopter

TAKE YOUR IMAGINATION ON AN ADVENTURE ABOVE THE CLOUDS