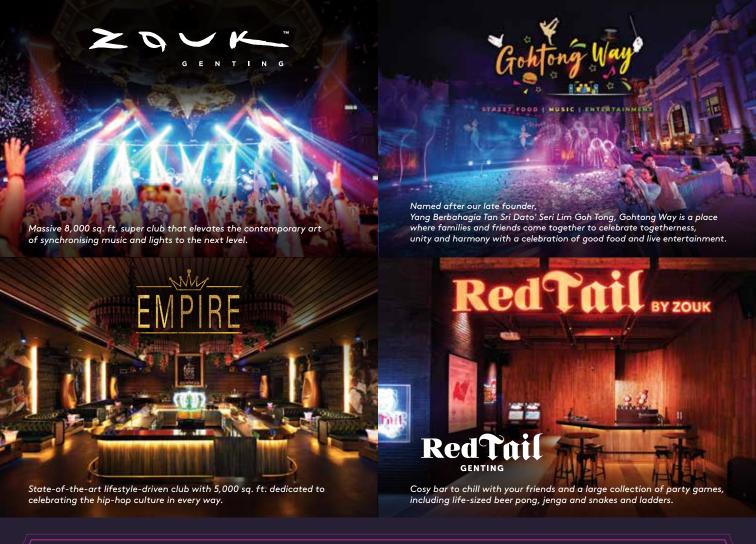

WHEN THE NIGHT LIGHTS UP, THE UNFORGETTABLE BEGINS

**WELCOME TO MY WORLD** 

When the sun goes down, the fun goes to the peak of the country's leading and finest nightlife scenes, where the party is always just getting started.