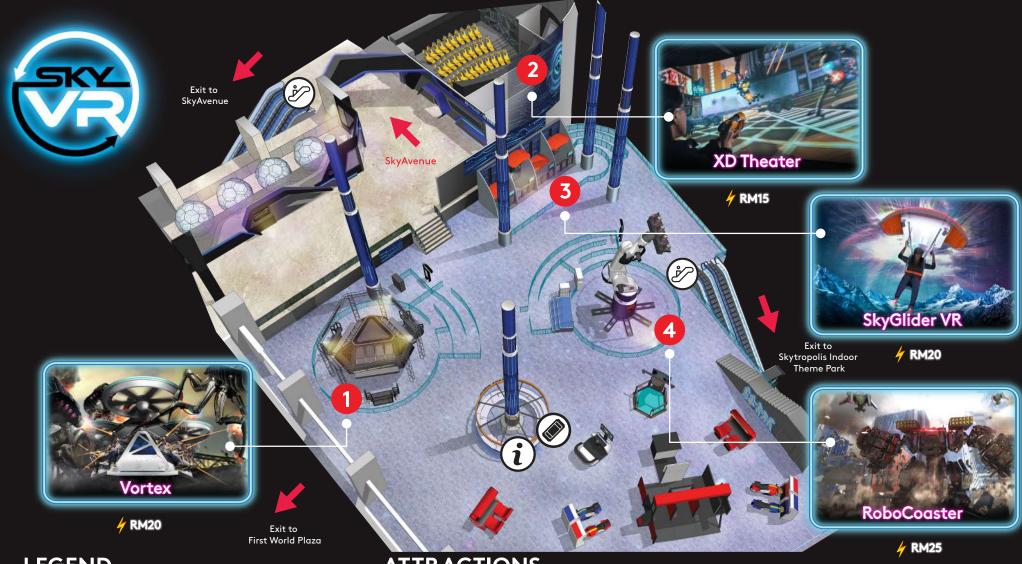

## **LEGEND**

Minimum & maximum height requirements (cm)

Minimum height requirement (cm)

Weight restrictions (kg)

## **ATTRACTIONS**

1 Vortex 100-195

Gear up for an ultra-realistic mission in a different dimension. The VORTEX's dynamic platform motion capabilities will amplify your VR journey. Look out for special sensory effects, too!

3 SkyGlider VR 110-190 1 < < 150kg

Experience the sensation of paragliding at an extreme height.

2 XD Theater 1190

Malaysia's biggest VR theater packs immersive, multi-dimensional experiences that keep you at the edge of your seat.

4 RoboCoaster 130-190

Get airlifted by a "flying robot" and into an action-packed 360-degree experience.